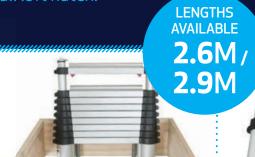

## TELESCOPIC LOFT LADDERS

Easy to assemble and use, it also takes up a minimum of space in the attic, and only requires a very small loft hatch.

- ✓ Two sizes available: 2.6m, 2.9m
  - 2.6m measures 217 261cm floor to floor
  - 2.9m measures 243 288cm floor to floor
- ✓ Further adjustment to 3 lengths
- ✓ Easy to install and operate
- ✓ Requires no extra loft space
- ✓ Ideal retro-fit solution
- Certified to FN14975