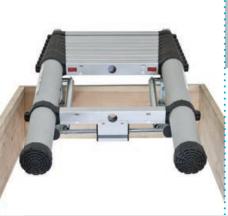

## TELESCOPIC LOFT LADDERS

Easy to assemble and use, it also takes up a minimum of space in the attic, and only requires a very small loft hatch.

- ✓ Two sizes available: 2.6m, 2.9m
  - 2.6m measures 217 261cm floor to floor
  - 2.9m measures 243 288cm floor to floor
- ✓ Further adjustment to 3 lengths
- ✓ Easy to install and operate
- ✓ Requires no extra loft space
- ✓ Ideal retro-fit solution
- Certified to FN14975