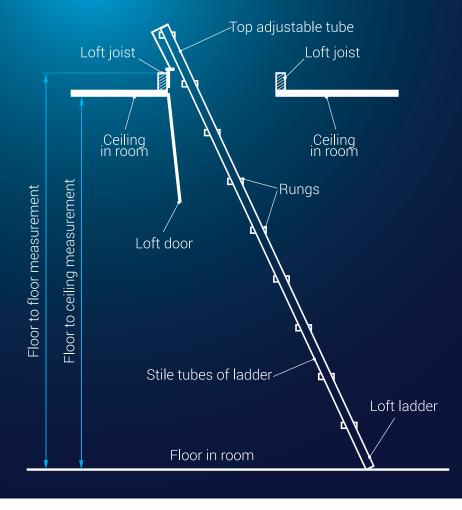

## TELESCOPIC LOFT LADDERS

■ EXPLANATION OF 'FLOOR-TO-FLOOR' AND 'FLOOR-TO-CEILING' MEASUREMENTS

| Loft ladder SPECIFICATIONS | Model no. TL24 | Model no. TL30 |
|----------------------------|----------------|----------------|
| Floor-to-Floor Height      | 217cm-261cm    | 243cm-288cm    |
| Angle of Ladder            | 65 DEG 75 DEG  | 65 DEG 75 DEG  |
| Footprint                  | /              | /              |
| Max Height Setting         | 123cm 74cm     | 135cm 81cm     |
| Mid Height Setting         | 116cm 70cm     | 129cm 78cm     |
| Min Height Setting         | 111cm 67cm     | 123cm 74cm     |
| Construction               | Aluminium      | Aluminium      |