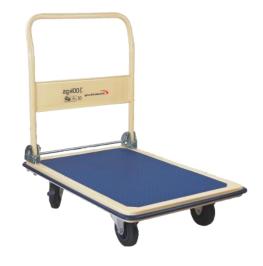

## **Platform Hand Trolley**

**Pneumatic** 

- ♦ Platform hand trolley with folding handle
- ◆ Lightweight yet sturdy.
- ♦ 2 Fixed castors and 2 Swivel castors.

| Product<br>Code | Load<br>(kg) | Castors<br>(inches) | Length<br>(mm) | Width<br>(mm) |
|-----------------|--------------|---------------------|----------------|---------------|
| PHT-03251       | 150          | 4                   | 738            | 479           |
| PHT-03252       | 300          | 5                   | 916            | 616           |