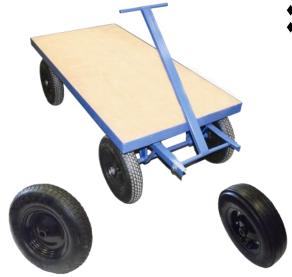

## **Flat Bed Site Trolley**

♦ Site trolley capacity 1000 kg , comes with choice of pneumatic tyres or solid wheels

♦ Plywood bed

♦ Strong Construction designed for site work.

| Product<br>Code | Tyre<br>Option | Frame Size            |                      |
|-----------------|----------------|-----------------------|----------------------|
|                 |                | Length<br>(mm) / (ft) | Width<br>(mm) / (ft) |
| CHEEK01         | Pneumatic Tyre | 1525 / 5              | 660 / 2.5            |
| CHEEK01-ST      | Solid Tyre     | 1525 / 5              | 660 / 2.5            |