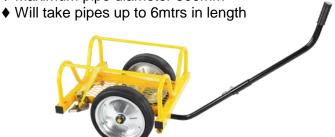

## **PipeSurfer**

- ♦ Designed to carry various weights & diameters of pipes.
- ♦ Supplied with either hard rubber or pneumatic wheels
- ♦ Designed with the flexibility to carry goods as well as pipes
- ♦ WLL 500kg

Solid

♦ Maximum pipe diameter 300mm