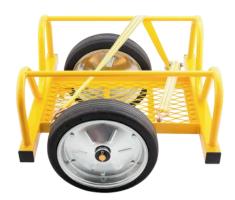

## **PipeSurfer**

- ♦ Designed to carry various weights & diameters of pipes.
- ♦ Supplied with either hard rubber or pneumatic wheels
- ♦ Designed with the flexibility to carry goods as well as pipes
- ♦ WLL 500kg

Solid

♦ Maximum pipe diameter 300mm